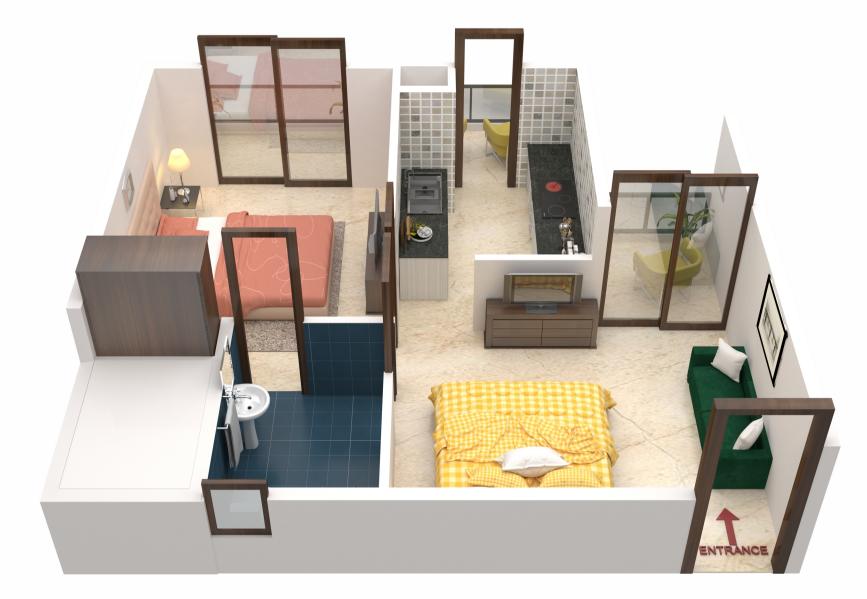

# 2 BR-Compact Interior Concept

2 BR-Compact 840 Sq.Ft. (Super Area) 2 Bedrooms, 1 Washroom & 2 Balconies

SCAN TO SEE SAMPLE FLAT

\*All sizes mentioned above are with walls