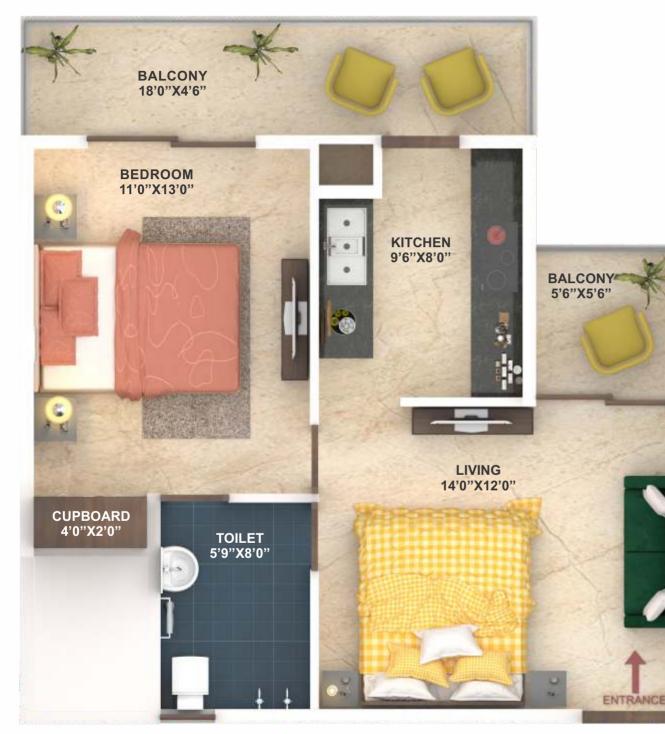

# 2 BR-Compact Interior Concept

2 BR-Compact 840 Sq.Ft. (Super Area) 2 Bedrooms, 1 Washroom & 2 Balconies

SCAN TO SEE SAMPLE FLAT

\*All sizes mentioned above are with walls