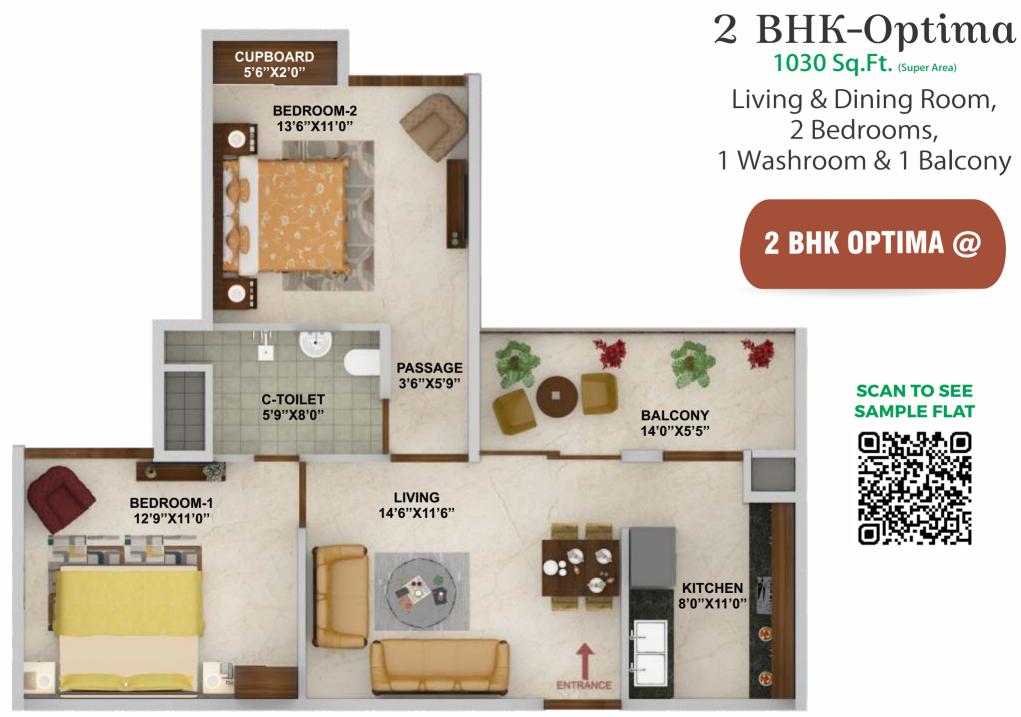

# 2 BHK-Optima Interior Concept

\*Conceptual Images

\*All sizes mentioned above are with walls