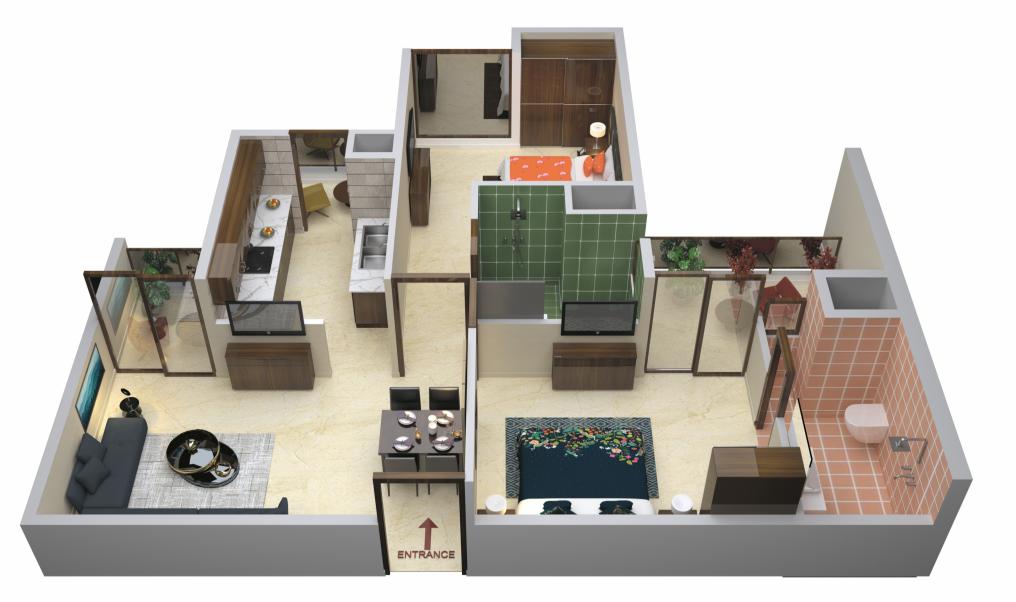

# 2 BR-Compact Interior Concept

2 BR-Compact 840 Sq.Ft. (Super Area) 2 Bedrooms, 1 Washroom & 2 Balconies

SCAN TO SEE SAMPLE FLAT

\*All sizes mentioned above are with walls