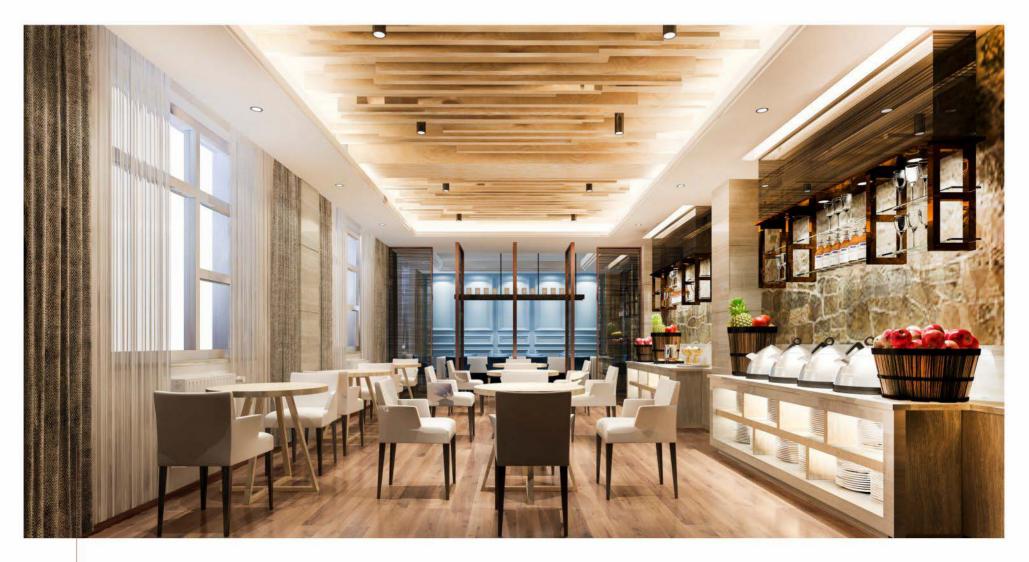

## Cafeteria

Quaint, warm and intimate interiors of the Cafeteria at Lok Awas invite you for conversations over the choicest coffees and small bites overlooking the serene surroundings. The Wi-Fi adds to the charm and quietude of the cafe, which is also an ideal space for informal interactions and brain-storming sessions.