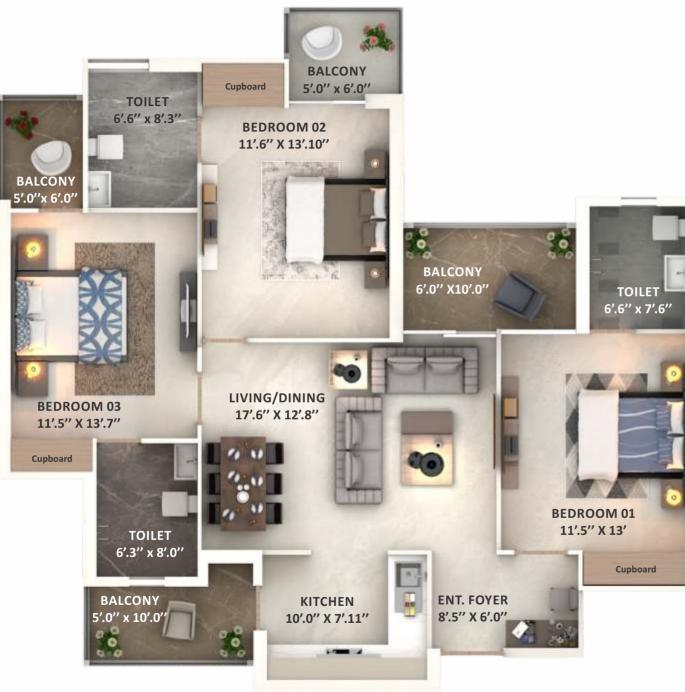

# 3 BHK-Standard Interior Concept

3 BHK-Standard
1720 Sq.Ft. (Super Area)
Living & Dining Room,
3 Bedrooms,
3 Washrooms & 4 Balconies.