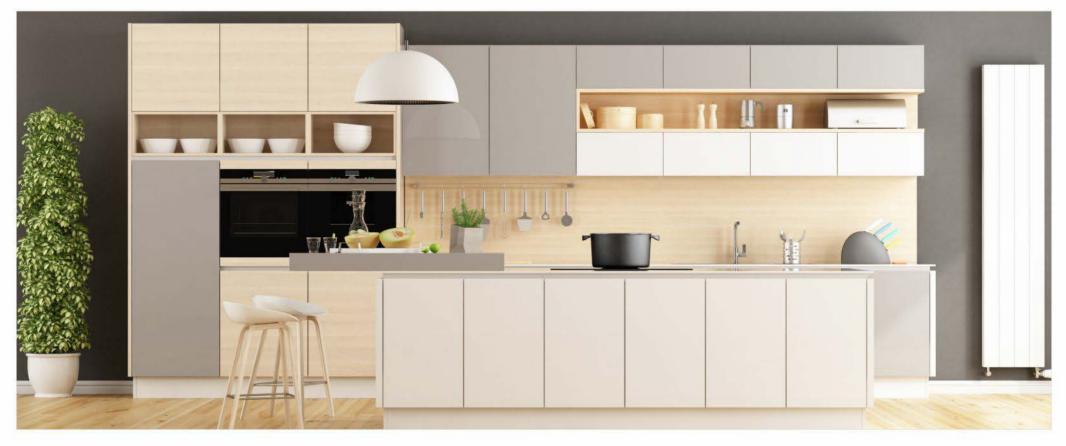

## **Modular Kitchen Specifications**

Cook up a storm and impress your friends and family with your culinary skills in the spacious and airy kitchen at Lok Awas. Designed and organised to ensure maximum utilization of space, this is a clutter-free area, ensuring that cooking is no longer a chore, but a celebration.

Walls-Permanent Finish with 2 feet Height Dado Tiles above counter

Kitchen Counter-Granite Marble

Stainless Steel Sink

Windows & Doors-Hardwood Door Frames with Flush Panel / Flush Door / Skin Door.

UPVC Windows

Branded Faucets

Modular Switches