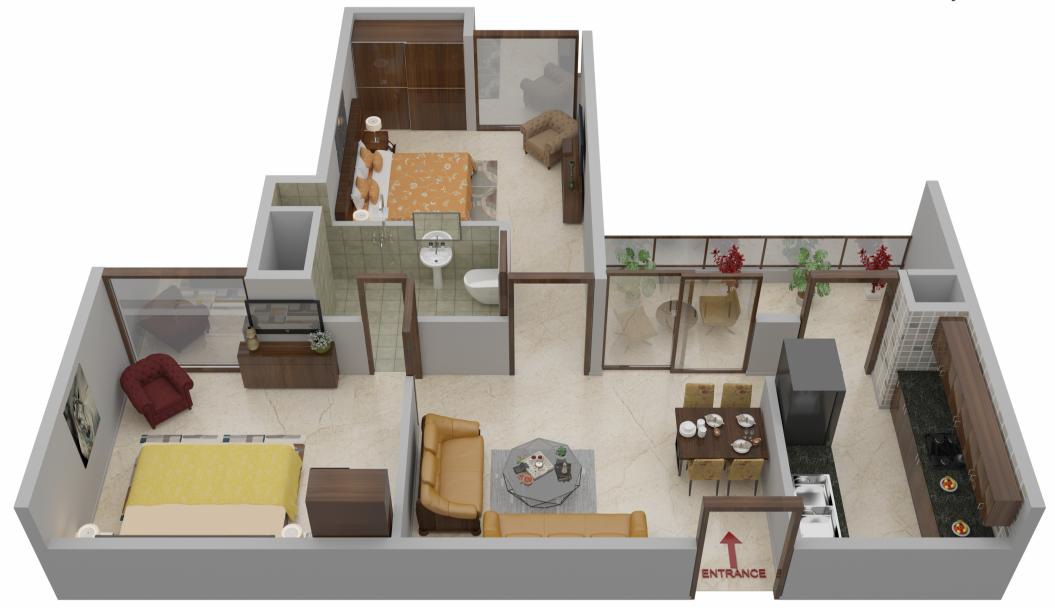

# 2 BHK-Optima Interior Concept

\*Conceptual Images

\*All sizes mentioned above are with walls

# 2 BHK-Ultima Interior Concept

\*All sizes mentioned above are with walls