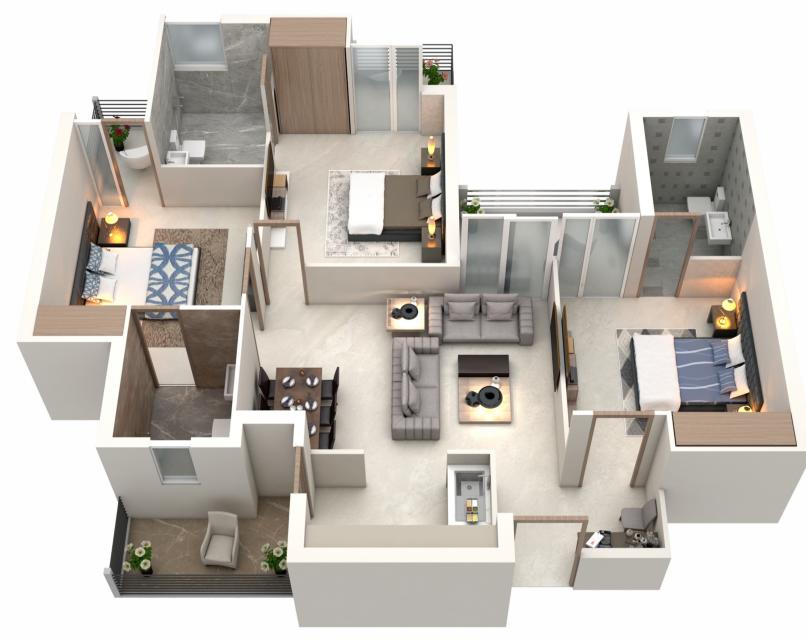

# 3 BHK-Standard Interior Concept

3 BHK-Standard
1720 Sq.Ft. (Super Area)
Living & Dining Room,
3 Bedrooms,
3 Washrooms & 4 Balconies.