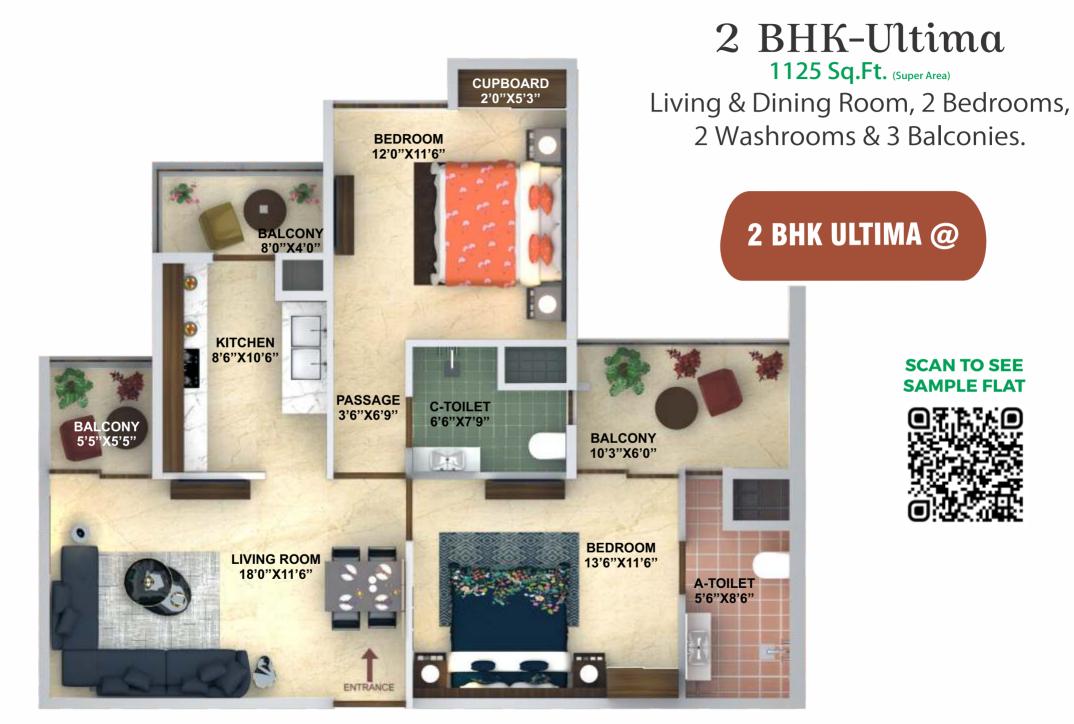

x.

#### Laundry Service

Get your clothes and linen delivered at your doorstep and save both time and money, as you avail the laundry services at Lok Awas.

#### Clean, Regular Water Supply

Here, you don't need to wait for water or overhead tanks to fill up, as Lok Awas ensures 24x7 clean water supply for all residents.

#### **Premium Construction Quality**

Our homes are built and created with high-quality raw materials, with a strong foundation for a secure future.



# 2 BR-Compact Interior Concept





2 BR-Compact 840 Sq.Ft. (Super Area) 2 Bedrooms, 1 Washroom & 2 Balconies



SCAN TO SEE SAMPLE FLAT



\*All sizes mentioned above are with walls

# 2 BHK-Optima Interior Concept



\*Conceptual Images



\*All sizes mentioned above are with walls

# 2 BHK-Ultima Interior Concept





\*All sizes mentioned above are with walls

# 3 BHK-Standard Interior Concept





3 BHK-Standard
1720 Sq.Ft. (Super Area)
Living & Dining Room,
3 Bedrooms,
3 Washrooms & 4 Balconies.



## Rise Above The Ordinary

ŦŦ

111777.11

Each home of Lok Awas is designed keeping in view every design detail, convenience of users, with a luxurious feel and look to every room. Enjoy the style and comfort of premium amenities at affordable rates

1.

## Living Room Specifications



The premium living room at Lok Awas is an ideal space for conversations, coffee, television time. Here, you can spend quality time with your loved ones and create memories for life.





Flooring-Vitrified Tiles\*





|  | _ |  |
|--|---|--|

Windows & Doors-Hardwood Door Frames with Flush Panel / Flush Door / Skin Door